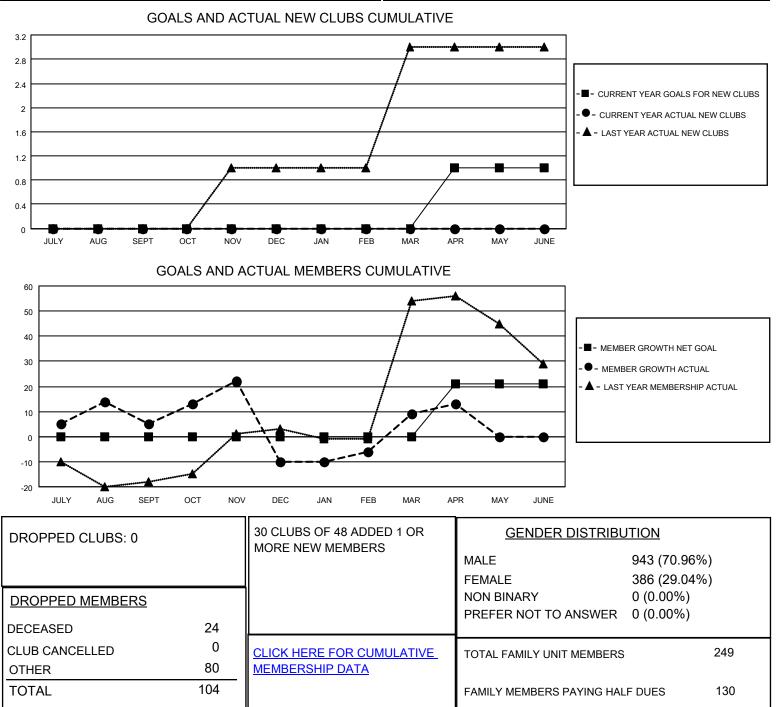

## LOCATION MICHIGAN

District 11 D2

Results as of: 4/30/2022

| Clubs                 |               |           |               | Members               |                        |                         |                                                    |
|-----------------------|---------------|-----------|---------------|-----------------------|------------------------|-------------------------|----------------------------------------------------|
| RESULTS FOR 2021-2022 |               |           |               | RESULTS FOR 2021-2022 |                        |                         |                                                    |
| QUARTER               | NEW CLUB GOAL | NEW CLUBS | DROPPED CLUBS | QUARTER               | BER GROWTH NET<br>GOAL | MEMBER GROWTH<br>ACTUAL | DROPPED<br>MEMBERS ACTUAL<br>(including transfers) |
| JULY/AUG/SEPT         | 0             | 0         | 0             | JULY/AUG/SEPT         | 0                      | 35                      | 24                                                 |
| OCT/NOV/DEC           | 0             | 0         | 0             | OCT/NOV/DEC           | 0                      | 29                      | 44                                                 |
| JAN/FEB/MAR           | 0             | 0         | 0             | JAN/FEB/MAR           | 0                      | 50                      | 27                                                 |
| APR/MAY/JUNE          | 1             | 0         | 0             | APR/MAY/JUNE          | 21                     | 14                      | 9                                                  |